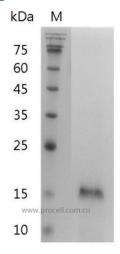

# 产品特性

>98% as determined by SDS-PAGE. Ni-NTA chromatography 纯度

内毒素 <0.1 EU per 1 µg of the protein by the LAL method.

保存 Lyophilized protein should be stored at -5~-20°C for 1 year. Upon reconstitution,

### SDS-PAGE

网站: www.procell.com.cn 电话: 400-999-2100

邮箱: techsupport@procell.com.cn

地址: 湖北省武汉市高新大道858号生物医药产业园三期C4栋