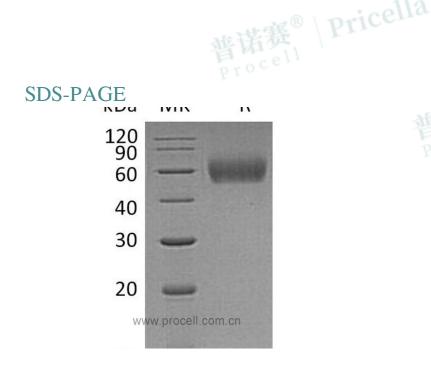

### 产品特性

| week B |  |
|--------|--|
|        |  |
|        |  |

- 纯度 >95% as determined by reducing SDS-PAGE.
- 内毒素 <1.0 EU per µg as determined by LAL test.
- 保存 Lyophilized protein should be stored at -5~-20°C, stable for one year after receipt. Reconstituted protein solution can be stored at 2-8°C for 2-7 days. Aliquots of reconstituted samples are stable at -5~-20°C for 3 months.
- 运输 Ambient temperature or ice pack.
- 制剂 Lyophilized from a 0.2 µm filtered solution of PBS, pH7.4.